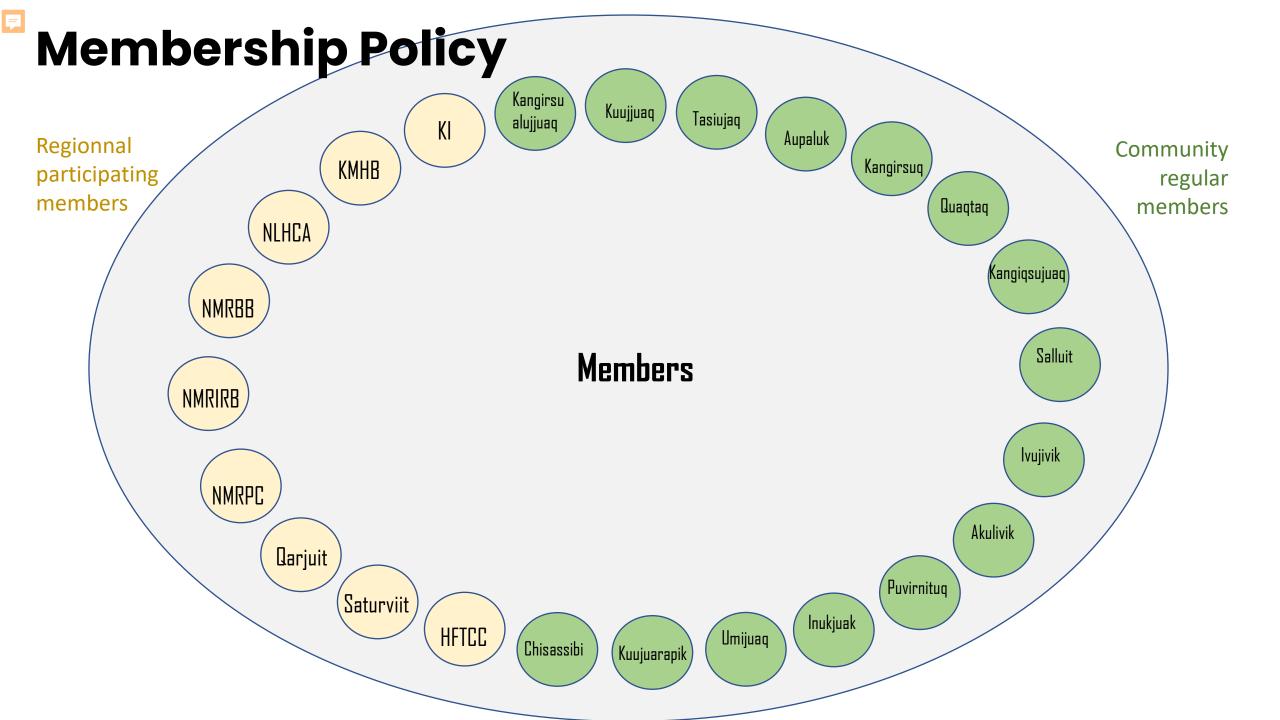

## **Membership Policy**

**Role and composition** 

Membership holds the Board accountable

Authority and unity of Nunavik

F

Size needs to be manageable / realistic

2

Broad inclusion of regional organizations involved in research

3

Should include all communities